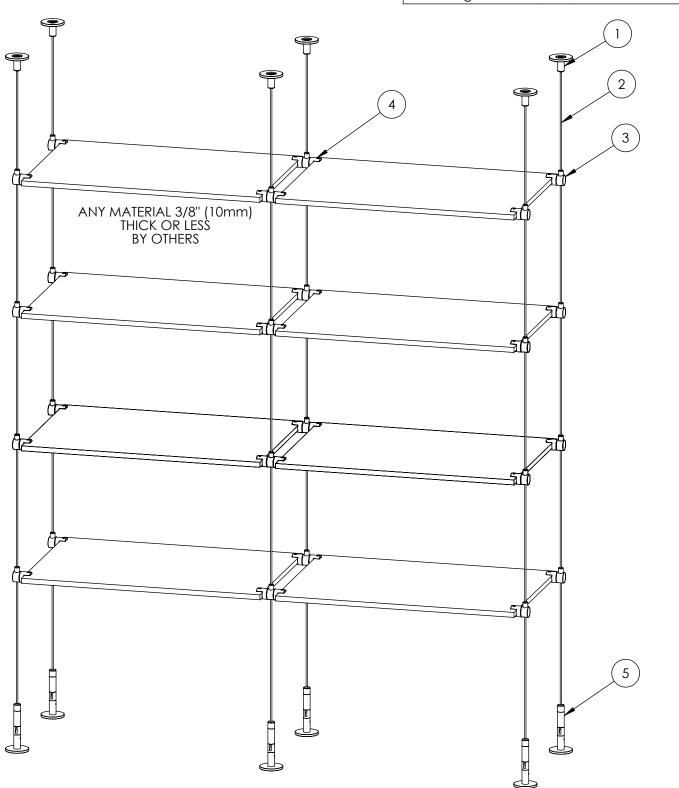

## 6-CABLE SHELVING SYSTEM WITH SIDE CLAMPS

| ITEM # | GRIPLOCK P/N    | QTY. |
|--------|-----------------|------|
| 1      | DG-CC-CPLT-SAT  | 6    |
| 2      | DAS-25-71-xxx*  | 6    |
| 3      | DG-25-SCU-SAT   | 16   |
| 4      | DG-25-SCUX2-SAT | 8    |
| 5      | DG-TNS-CPLT-SAT | 6    |

\*xxx is length of cable in inches. Stock lengths are 60", 120", 180" & 240"

DATE: 07/15/08

FILE: Floor to Ceiling Shelving w

PROPRIETARY AND CONFIDENTIAL

This drawing and these specifications are the exclusive property of GRIPLOCK SYSTEMS INC. and shallnot be divulged, reproduced, copied, or used as the basis for the manufacture or sale of apparatus without the express written authorization of GRIPLOCK SYSTEMS INC.