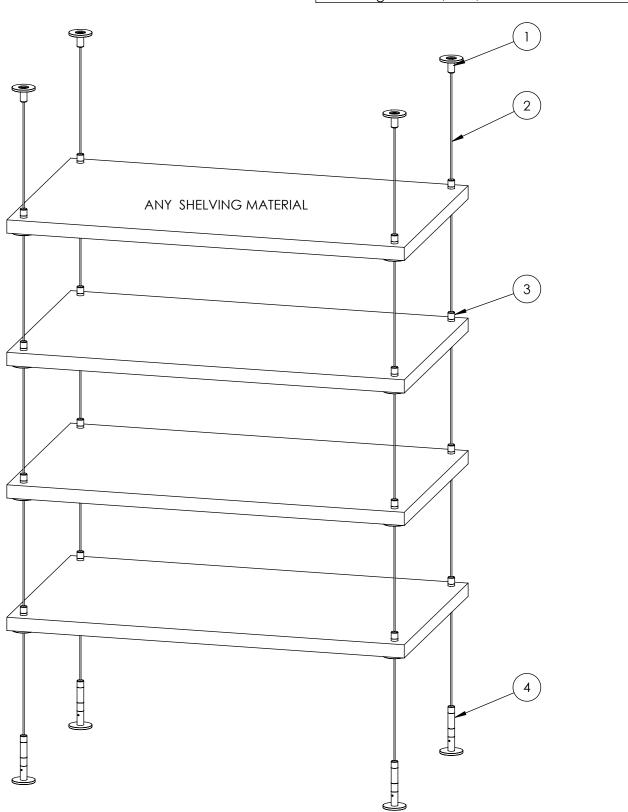

## 4-CABLE SHELVING SYSTEM WITH DG-25-CPLT-SAT SUPPORTS

|        | BILL OF MATERIALS |      |  |  |
|--------|-------------------|------|--|--|
| ITEM # | GRIPLOCK P/N      | QTY. |  |  |
| 1      | DG-CC-CPLT-SAT    | 4    |  |  |
| 2      | DAS-25-71-xxx*    | 4    |  |  |
| 3      | DG-25-CPLT-SAT    | 16   |  |  |
| 4      | DG-TNS-CPLT-SAT   | 4    |  |  |

\*xxx is length of cable in inches. Stock lengths ar 60", 120", 180" & 240"

DATE: 07/15/08

FILE: Floor to Ceiling Shelving w

PROPRIETARY AND CONFIDENTIAL

This drawing and these specifications are the exclusive property of GRIPLOCK SYSTEMS INC. and shallnot be divulged, reproduced, copied, or used as the basis for the manufacture or sale of apparatus without the express written authorization of GRIPLOCK SYSTEMS INC.